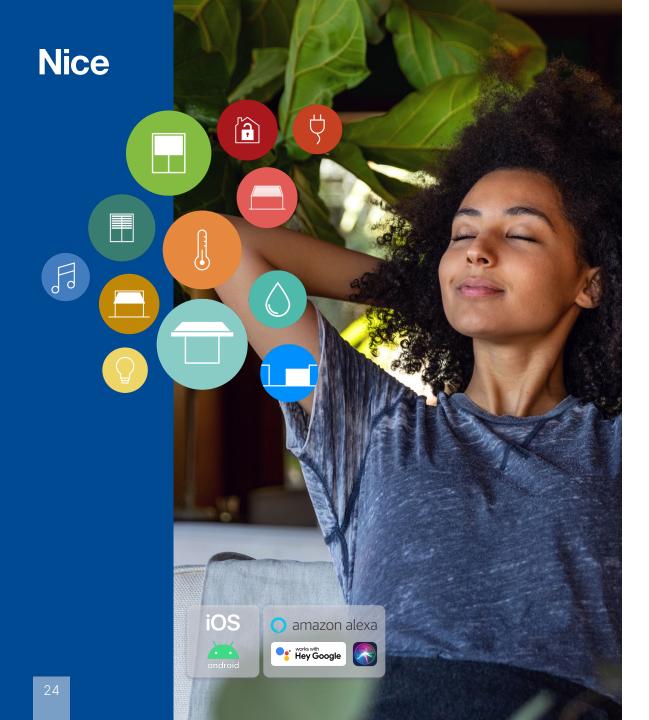

### Yubii Smart Home OS

Yubii OS is the foundation of the Nice Smart and Connected home managing a wide range of proprietary devices, and offering users control by the most popular voice assistants, the dedicated App and Nice remote controls.

## **Smart Home Solutions**

**One system** for authentication and control of the entire system.

**Remote home control** from apps for smartphones, tablets and smart watches, Gesture control. **Power metering** and **safety features**.