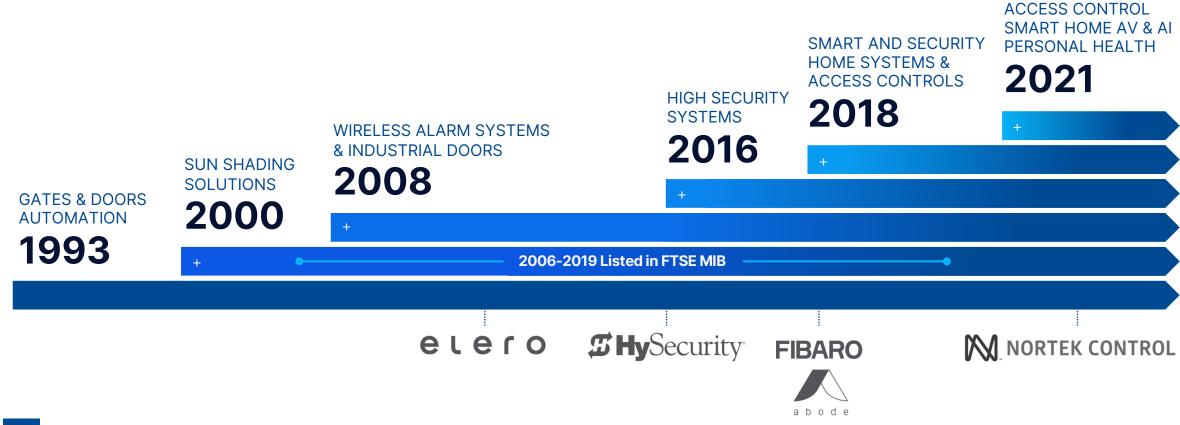

# **Solutions for Gates and Barriers**

The widest range controlled by the most advanced electronics with the finest design.

**Nice Hi-Speed** is the perfect range to guarantee the shortest standing time and the maximum safety.

# **Solutions for Doors & Industrial Doors**

To open and close your automation system easily and in total safety.

**Hi-Speed range** guarantees the shortest standing time and the maximum safety.

**Products Overview** 

# **Sun Shading Solutions**

Automation systems for awnings, sun shades and rolling shutters.

**Products Overview** 

# **Smart Security Solutions**

Intruder alarm systems for a secure and connected home.

Access control and Artificial Intelligence systems.

**Products Overview** 

## Health & PERS Solutions

Numera integrates personal safety and emergency response to provide peace-of-mind for users and their caregivers in/or outside of the home.

This gives active seniors and alone workers the confidence to remain living independently.