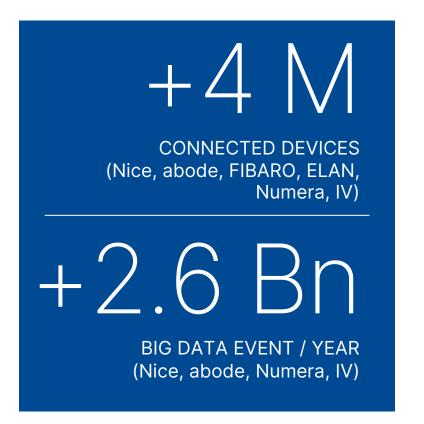

### **Units delivered since 2016**

| 100 mnl | <b>Electronics &amp; Accessories</b> |
|---------|--------------------------------------|
| 31 mnl  | Transmitters                         |
| 14 mnl  | Screen motors                        |
| 8.5 mnl | Gate, Door & Barriers                |
| 1.7 mnl | Security Panels                      |
| 250 k   | Smart Home controllers               |