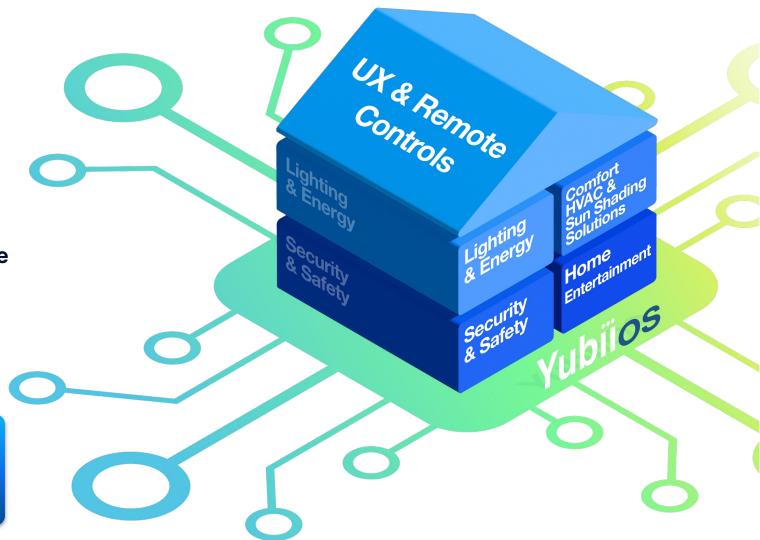

### Yubii Smart Home OS

Yubii OS is the foundation of the Nice Smart and Connected home managing a wide range of proprietary devices, and offering users control by the most popular voice assistants, the dedicated App and Nice remote controls.

## **Smart Home Solutions**

**One system** for authentication and control of the entire system.

**Remote home control** from apps for smartphones, tablets and smart watches, Gesture control. **Power metering** and **safety features**.